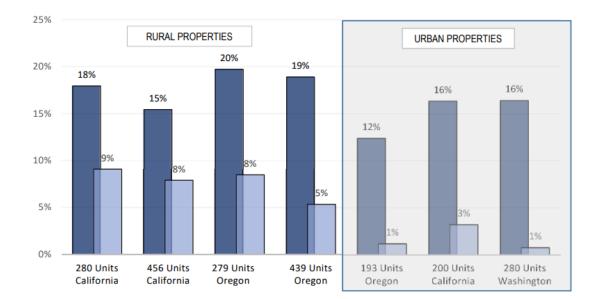

## **Results of Cost Segregation Analysis** \$500 Million Multifamily Portfolio: Rural vs. Urban Complexes ■ 5-Year % Property ■ 15-Year % Property

This portfolio represents results that differ greatly in the amount of 15-year property. The key to the difference is Urban properties with minimal grounds vs. Rural properties that have multiple buildings spread over tens of acres of land improved with lots of open space with a substantial investment in greenery, walkways, swimming pools, and ground level parking.