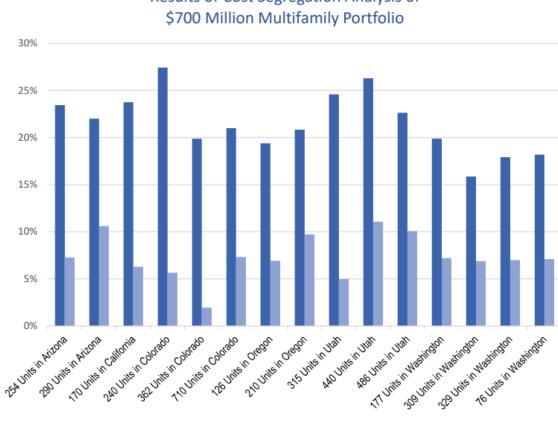

## **Cost Segregation Case Study Multifamily Portfolios**

**Results of Cost Segregation Analysis of** 

5-Year % Property 15-Year % Property

This portfolio of 15 multifamily properties in six states had a great variety of property construction with different levels of amenities and improvements as well as land area per unit.

Our cost segregation analysis of the subject properties resulted in an allocation of 29% of the tax basis (purchase price less the value of the underlying land) into personal property - over \$175 Million. The savings to the investors as a result of the accelerated depreciation was significant.